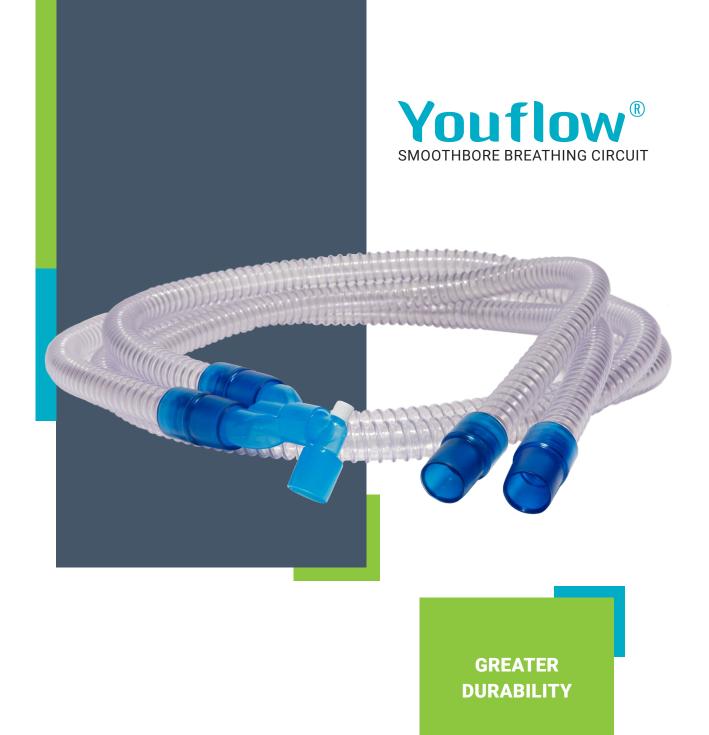

The **YOUFLOW® BREATHING CIRCUIT** serves as a link between the patient and mechanical ventilation or oxygen therapy equipment. It is used to transport oxygen or other gases in patients undergoing to oxygen therapy, invasive or non-invasive mechanical ventilation, when the maintenance of breathing is necessary for a long period of time.

## **Breathing Circuit**

- Tube with smooth inner face
- · ISO standard conical connections

| Product/Description                                                               | Code     | Anvisa      |
|-----------------------------------------------------------------------------------|----------|-------------|
| Smoothbore Adult Breathing Circuit 2 m, Y-Connector, Elbow with Luer-Lock Cap     | YUF-A2   | 81484760010 |
| Smoothbore Adult Breathing Circuit 3 m, Y-Connector, Elbow with Luer-Lock Cap     | YUF-A3   | 81484760010 |
| Smoothbore Pediatric Breathing Circuit 2 m, Y-Connector, Elbow with Luer-Lock Cap | YUF-P2   | 81484760010 |
| Smoothbore Pediatric Breathing Circuit 3 m, Y-Connector, Elbow with Luer-Lock Cap | YUF-P3   | 81484760010 |
| Extension for Smoothbore Adult Breathing Circuit 1.6 m                            | YUF-AR16 | 81484760012 |