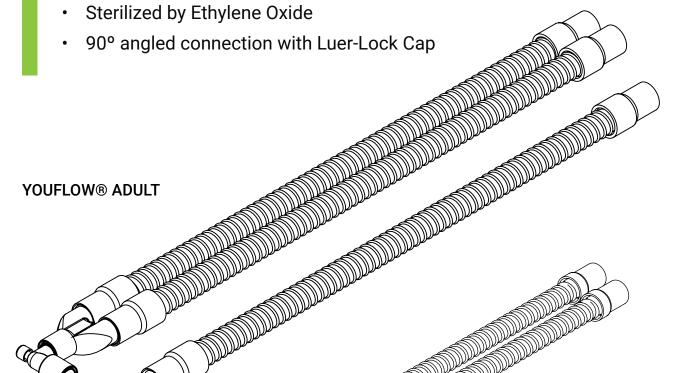

## **Breathing Circuit**

- Tube with smooth inner face
- · ISO standard conical connections

| Product/Description                                                               | Code     | Anvisa      |
|-----------------------------------------------------------------------------------|----------|-------------|
| Smoothbore Adult Breathing Circuit 2 m, Y-Connector, Elbow with Luer-Lock Cap     | YUF-A2   | 81484760010 |
| Smoothbore Adult Breathing Circuit 3 m, Y-Connector, Elbow with Luer-Lock Cap     | YUF-A3   | 81484760010 |
| Smoothbore Pediatric Breathing Circuit 2 m, Y-Connector, Elbow with Luer-Lock Cap | YUF-P2   | 81484760010 |
| Smoothbore Pediatric Breathing Circuit 3 m, Y-Connector, Elbow with Luer-Lock Cap | YUF-P3   | 81484760010 |
| Extension for Smoothbore Adult Breathing Circuit 1.6 m                            | YUF-AR16 | 81484760012 |