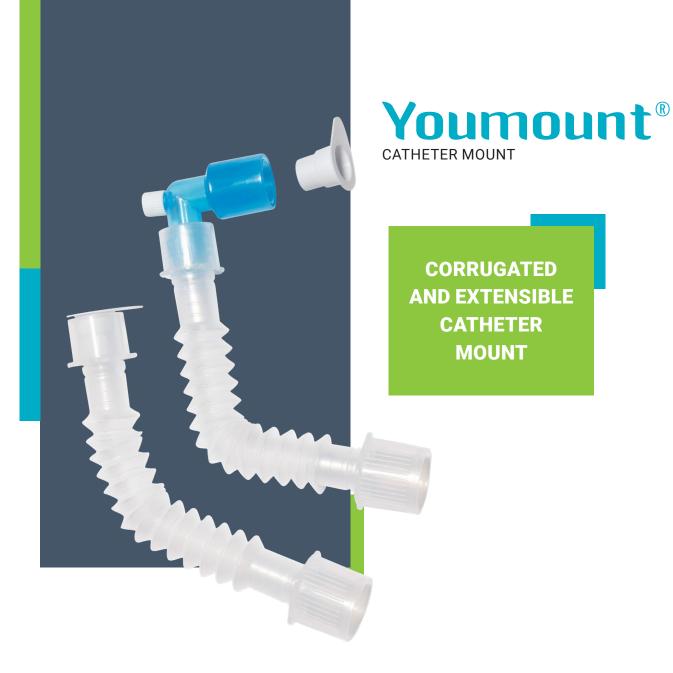

The **CATHETER MOUNT YOUMOUNT**® is a corrugated tube, indicated for the transport of anesthetic gases or oxygen to patients undergoing mechanical ventilation.

The **CATHETER MOUNT YOUMOUNT®** is connected between the patient (endotracheal tube or tracheostomy) and the breathing circuit.

## **Catheter Mount**

- Corrugated and extensible tube
- ISO standard conical connections, 22/15 mm
- Dual-purpose tube cap

The **CATHETER MOUNT YOUMOUNT®** should be used according to its presentation:

- YMO-R (STRAIGHT): In connection with the breathing filter in tracheostomized patients or with endotracheal intubation;
- YMO-A (ANGLED): In connection with the breathing filter in tracheostomized patients or with endotracheal intubation. This model has connection with Luer-Lock® cap for capnography.