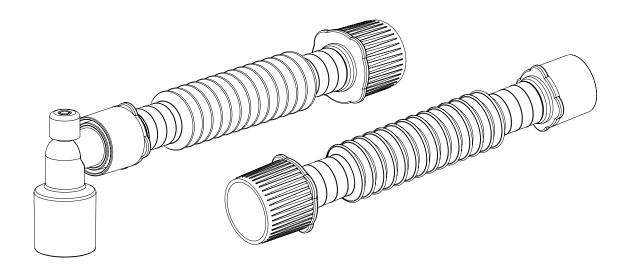

## **STRAIGHT**

## **ANGLED**

• Size: 17 cm

• Size: 23 cm

Connections: 15F/22M \* 22F
Connections: 15M 90° \* 22F \* capnography

| Product/Description     | Code  | Anvisa      |
|-------------------------|-------|-------------|
| Straight Catheter Mount | YMO-R | 81484760013 |
| Angled Catheter Mount   | YMO-A | 81484760013 |