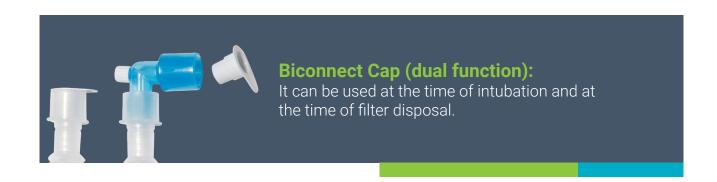

## **Catheter Mount**

- Corrugated and extensible tube
- ISO standard conical connections, 22/15 mm
- Dual-purpose tube cap

The **CATHETER MOUNT YOUMOUNT®** should be used according to its presentation: